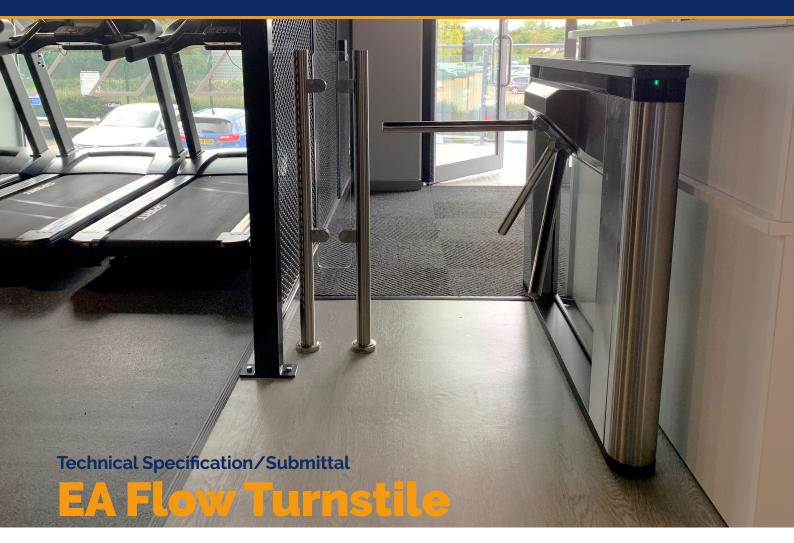

## **EA Flow Turnstile**

The **EA Flow Turnstile** complements our Speedlane range and has a modern sleek cabinet with LED pictograms. For a wider passage we also offer a powered swing gate. Matching glass balustrading is available to close or cordon off unused areas.

#### **EA Flow Turnstile**

The **EA Flow Turnstile** is a waist high, very effective and versatile turnstile, which allows efficient control of staff and visitors alike. Turnstiles remove the pressure from security and reception staff by dealing with the mundane checking of security passes and authorisation. People who are authorised can pass through simply by presenting a valid access control pass, facial recognition or via other biometric reading device and then press gently against the servo assisted arm.

The **EA Flow Turnstile** will enhance access efficiency and reduce staffing costs in a reliable and consistent manner. When configured in a line, they look stylish, sleek and are very attractive. The stylish appearance harmonises with high traffic flow capability and user safety.