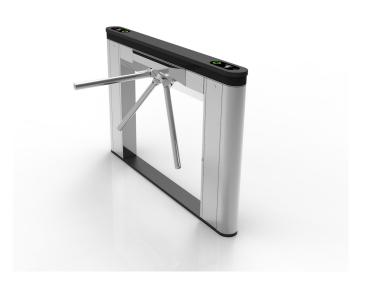

Access control readers can be easily integrated beneath the EA Flow turnstile slimline glass top design. The design incorporates LED indicators which help guide users through the turnstile. The EA Flow turnstile is also available (Option) with a Stainless-Steel top to accommodate bolt on, face recognition or other biometric reading devices. Stainless is our standard finish, but other finishes are available for special order

Most Access Control devices can be easily integrated into the Flow Turnstile. Readers can be mounted and hidden beneath the glass tops with visual LED light indicators as well as voice guidance announcements, if required. A Stainless-steel top (option) offers the ability to surface mount other types of biometric and face recognition devices directly on top of the cabinet.