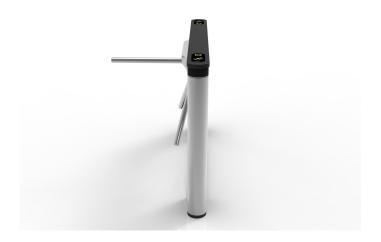

Access control readers can be easily integrated beneath the EA Flow turnstile slimline glass top design. The design incorporates LED indicators which help guide users through the turnstile. The EA Flow turnstile is also available (Option) with a Stainless-Steel top to accommodate bolt on, face recognition or other biometric reading devices. Stainless is our standard finish, but other finishes are available for special order

Most Access Control devices can be easily integrated into the Flow Turnstile. Readers can be mounted and hidden beneath the glass tops with visual LED light indicators as well as voice guidance announcements, if required. A Stainless-steel top (option) offers the ability to surface mount other types of biometric and face recognition devices directly on top of the cabinet.