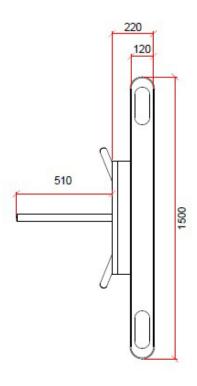

### **Dimensions**

| Model                  | EA Flow                 |
|------------------------|-------------------------|
| Size                   | 1500x120x1006mm         |
| Input voltage          | 240V                    |
| Drive motor            | DC 24v brushless motor  |
| Passing speed          | 30 people/minute        |
| Applicable temperature | -20°C to +70°C          |
| Life time              | 9 million operations    |
| Material thickness     | 1.5mm                   |
| Operation              | Single / Bi-directional |
| Passage widths         | 560mm                   |