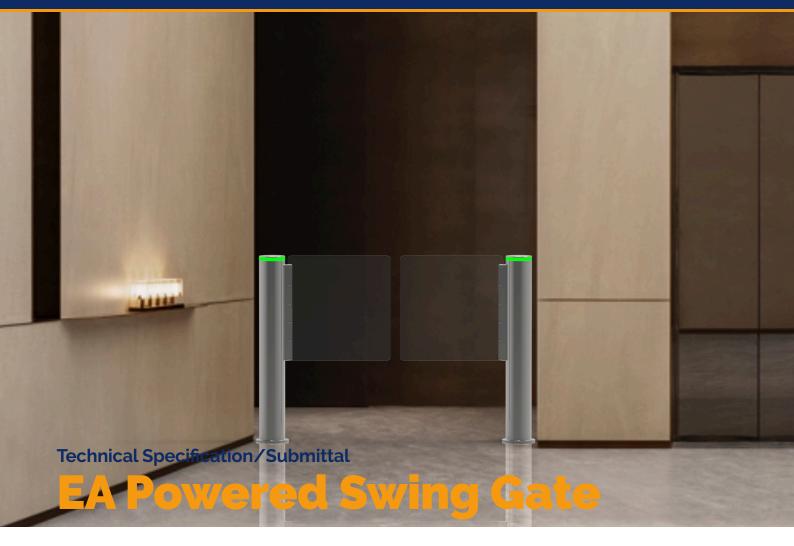

# **EA Powered Swing Gate**

The **EA Powered Swing Gate** can be used as single units or as pairs, allowing the flexibility to create various opening widths to suit the application. Matching glass balustrading is available to close or cordon off unused areas.

# Technical Specification/Submittal EA Powered Swing Gate

The **EA Powered Swing Gate** is the simplest and most affordable way to control and restrict access and is available from a 500 to 1850\* mm clear opening. (\*2 gates)