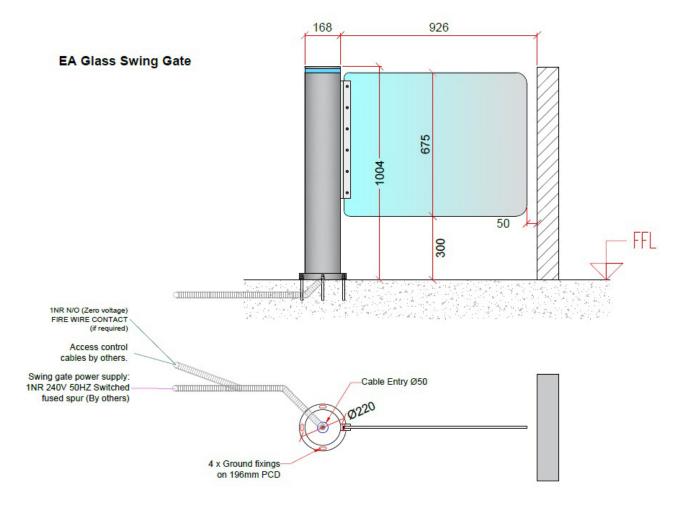

## Technical Specification/Submittal Wiring & Layout Details

#### NOTES:

 EA DDA Glass Swing Gate - brushed 304 stainless steel body with brushed aluminium glass clamp. Glass is 10mm toughened.
 Fixings: Cabinets are secured to floor with M10 studding chem-fixed in position; thru Tile, adhesive, screed and into concrete sub-base upto 100mm deep from FFL.

| Model No               | EA-B508                             |
|------------------------|-------------------------------------|
| Size                   | 168x1004mm                          |
| Input voltage          | 240V                                |
| Drive motor            | DC 24v brushless motor              |
| Operating Cycle        | Up to 30 seconds - adjustable       |
| Applicable temperature | -20°C to +70°C                      |
| Glass thickness        | 8mmm                                |
| Swing direction        | Single / Bi-directional             |
| Passage width          | 906mm. Custom widths also available |