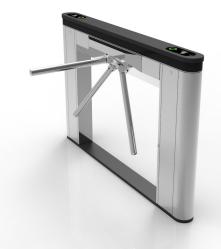

Access control readers can be easily integrated beneath the EA Flow turnstile slimline glass top design. The design incorporates LED indicators which help guide users through the turnstile. The EA Flow turnstile is also available (Option) with a Stainless-Steel top to accommodate bolt on, face recognition or other biometric reading devices. Stainless is our standard finish, but other finishes are available for special order

Most Access Control devices can be easily integrated into the Flow Turnstile. Readers can be mounted and hidden beneath the glass tops with visual LED light indicators as well as voice guidance announcements, if required. A Stainless-steel top (option) offers the ability to surface mount other types of biometric and face recognition devices directly on top of the cabinet.