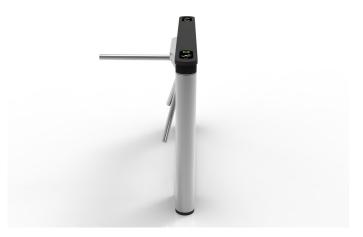

Access control readers can be easily integrated beneath the EA Flow turnstile slimline glass top design. The design incorporates LED indicators which help guide users through the turnstile. The EA Flow turnstile is also available (Option) with a Stainless-Steel top to accommodate bolt on, face recognition or other biometric reading devices. Stainless is our standard finish, but other finishes are available for special order

# Technical Specification/Submittal EA Flow Turnstile

The **EA Flow Turnstile** is a waist high, very effective and versatile turnstile, which allows efficient control of staff and visitors alike. Turnstiles remove the pressure from security and reception staff by dealing with the mundane checking of security passes and authorisation. People who are authorised can pass through simply by presenting a valid access control pass, facial recognition or via other biometric reading device and then press gently against the servo assisted arm.