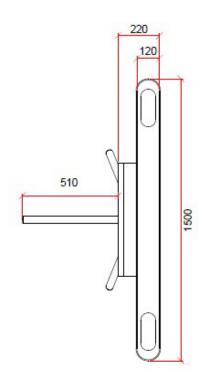

| Model                  | EA Flow                 |
|------------------------|-------------------------|
| Size                   | 1500x120x1006mm         |
| Input voltage          | 240V                    |
| Drive motor            | DC 24v brushless motor  |
| Passing speed          | 30 people/minute        |
| Applicable temperature | -20°C to +70°C          |
| Life time              | 9 million operations    |
| Material thickness     | 1.5mm                   |
| Operation              | Single / Bi-directional |
| Passage widths         | 560mm                   |

**EA Flow Turnstile** 

Technical Specification/Submittal **Dimensions** 