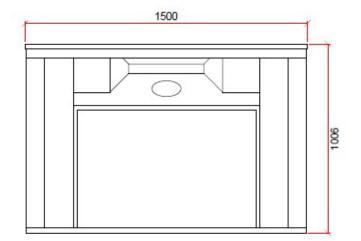

| Model                  | EA Flow                 |
|------------------------|-------------------------|
| Size                   | 1500x120x1006mm         |
| Input voltage          | 240V                    |
| Drive motor            | DC 24v brushless motor  |
| Passing speed          | 30 people/minute        |
| Applicable temperature | -20°C to +70°C          |
| Life time              | 9 million operations    |
| Material thickness     | 1.5mm                   |
| Operation              | Single / Bi-directional |
| Passage widths         | 560mm                   |

**EA Flow Turnstile** 

Technical Specification/Submittal **Dimensions** 