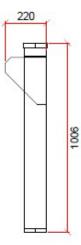

| Model                  | EA Flow                 |
|------------------------|-------------------------|
| Size                   | 1500x120x1006mm         |
| Input voltage          | 240V                    |
| Drive motor            | DC 24v brushless motor  |
| Passing speed          | 30 people/minute        |
| Applicable temperature | -20°C to +70°C          |
| Life time              | 9 million operations    |
| Material thickness     | 1.5mm                   |
| Operation              | Single / Bi-directional |
| Passage widths         | 560mm                   |

**EA Flow Turnstile** 

Technical Specification/Submittal **Dimensions** 