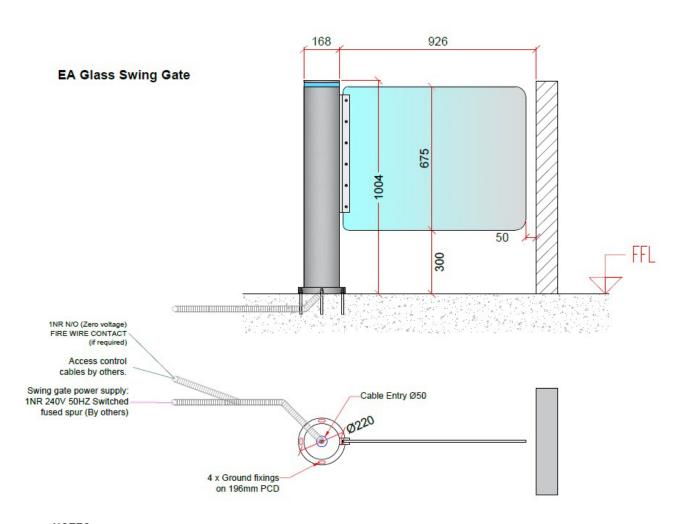

# Wiring & Layout Details

#### NOTES:

- 1. EA DDA Glass Swing Gate brushed 304 stainless steel body with brushed aluminium glass clamp. Glass is 10mm toughened.
- Fixings: Cabinets are secured to floor with M10 studding chem-fixed in position; thru Tile, adhesive, screed and into concrete sub-base upto 100mm deep from FFL.

| Model No               | EA-B508                             |
|------------------------|-------------------------------------|
| Size                   | 168x1004mm                          |
| Input voltage          | 240V                                |
| Drive motor            | DC 24v brushless motor              |
| Operating Cycle        | Up to 30 seconds - adjustable       |
| Applicable temperature | -20°C to +70°C                      |
| Glass thickness        | 8mmm                                |
| Swing direction        | Single / Bi-directional             |
| Passage width          | 906mm. Custom widths also available |