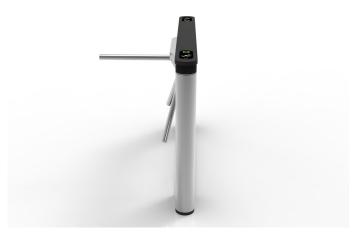

Access control readers can be easily integrated beneath the EA Flow turnstile slimline glass top design. The design incorporates LED indicators which help guide users through the turnstile. The EA Flow turnstile is also available (Option) with a Stainless-Steel top to accommodate bolt on, face recognition or other biometric reading devices. Stainless is our standard finish, but other finishes are available for special order

Most Access Control devices can be easily integrated into the Flow Turnstile. Readers can be mounted and hidden beneath the glass tops with visual LED light indicators as well as voice guidance announcements, if required. A Stainless-steel top (option) offers the ability to surface mount other types of biometric and face recognition devices directly on top of the cabinet.