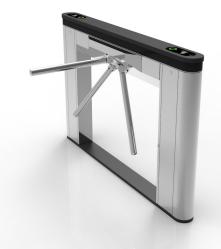

The EA Flow Turnstile complements our Speedlane range and has a modern sleek cabinet with LED pictograms. For a wider passage we also offer a powered swing gate. Matching glass balustrading is available to close or cordon off unused areas.

# Technical Specification/Submittal EA Flow Turnstile

The **EA Flow Turnstile** is a waist high, very effective and versatile turnstile, which allows efficient control of staff and visitors alike. Turnstiles remove the pressure from security and reception staff by dealing with the mundane checking of security passes and authorisation. People who are authorised can pass through simply by presenting a valid access control pass, facial recognition or via other biometric reading device and then press gently against the servo assisted arm.

The **EA Flow Turnstile** will enhance access efficiency and reduce staffing costs in a reliable and consistent manner. When configured in a line, they look stylish, sleek and are very attractive. The stylish appearance harmonises with high traffic flow capability and user safety.